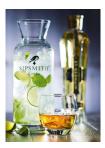

| 0.5 | Litre | Carafe |
|-----|-------|--------|
|     |       |        |

P80113-000000-B01006

Utopia offers an extensive range of glass accessories, spanning from exquisite handmade jugs and decanters to innovative and stylish bottles and carafes. As well as being an attractive solution to serving beverages at the table, carafes are also extremely practical as they enable wine to aerate. These Carafes are simple, modern and an easy and attractive addition to any tabletop. Available in three key sizes, these Carafes are ideal for serving wine or water in a stylish way.