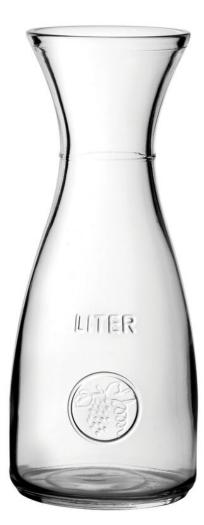

| 0.5 | Litre | Carafe |
|-----|-------|--------|
|     |       |        |

P80113-000000-B01006

Utopia offers an extensive range of glass accessories, spanning from exquisite handmade jugs and decanters to innovative and stylish bottles and carafes. As well as being an attractive solution to serving beverages at the table, carafes are also extremely practical as they enable wine to aerate. These Carafes are simple, modern and an easy and attractive addition to any tabletop. Available in three key sizes, these Carafes are ideal for serving wine or water in a stylish way.

| ltem          |  |  |
|---------------|--|--|
| Height (mm)   |  |  |
| Diameter (mm) |  |  |
| Longth (mm)   |  |  |

213

88

88

57

19.5

Length (mm) Capacity (oz) Capacity (cl)

| Carton          |        |  |  |  |
|-----------------|--------|--|--|--|
| Size (m3)       | 0.0115 |  |  |  |
| Size (ft3)      | 0.407  |  |  |  |
| Net Weight (kg) | 4.1    |  |  |  |
| Height (mm)     | 222    |  |  |  |
| Length (mm)     | 280    |  |  |  |
| Width (mm)      | 185    |  |  |  |